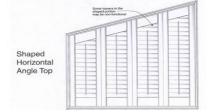

## Custom Shutter Details and Specifications

| Material                                                     | Patented Polywood foam PVC synthetic               |                                         |                                 |
|--------------------------------------------------------------|----------------------------------------------------|-----------------------------------------|---------------------------------|
| Louver Size                                                  | 2 1/2"                                             | 3 1/2"                                  | 4 1/2"                          |
| Louver Profile                                               | Elliptical                                         | Elliptical                              | Elliptical                      |
| Stile Depth                                                  |                                                    | 1 1/8"                                  |                                 |
| Rail Depth                                                   |                                                    | 1.0"                                    |                                 |
| Louver Clearance Required for Inside Mount Frame             | 1 7/8"                                             | 2 3/8"                                  | 2 7/8"                          |
| Louver Clearance Required for Outside Mount Frame            | 3/4"                                               | 1 1/4"                                  | 1 3/4"                          |
| Frames                                                       | Inside, Outside and Z frame with decorative casing |                                         |                                 |
| SIZES                                                        |                                                    |                                         |                                 |
| Max. Shutter Height                                          | 120"                                               |                                         |                                 |
| Min. Shutter Height                                          | 10"                                                |                                         |                                 |
| Max. Shutter Width                                           | 25" regular - 30" alum core                        |                                         |                                 |
| Min.Shutter Width                                            | 7"                                                 |                                         |                                 |
| OPTIONS                                                      |                                                    | •                                       |                                 |
| Hinging                                                      | Left, Right & multiple config.                     |                                         |                                 |
| Bi-Fold or Slider                                            | yes                                                |                                         |                                 |
| Colors                                                       | white                                              | bright white                            | off-white                       |
| Textures                                                     | smooth or wood grain (louver only)                 |                                         |                                 |
| Arches, circles, sunbursts, other rounded shapes             | yes                                                |                                         |                                 |
| Rakes, triangle, other angled shapes                         | yes                                                |                                         |                                 |
| T-Posts                                                      | required for certain size shutters                 |                                         |                                 |
| Divider rails                                                | yes                                                |                                         |                                 |
| Hidden Tilt Rod option                                       | yes                                                |                                         |                                 |
| Shaped<br>Horizontal<br>Arch Top<br>Elongate<br>Height < 1/2 | d Eyebrow<br>Width + 1 1/8"                        | Standard Half Ron<br>Height = 1/2 Width | Quarter Round<br>Height = Width |