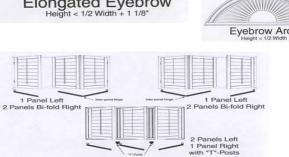

## Custom Shutter Details and Specifications

| Material                                                     | Patented Polywood foam PVC synthetic               |                                         |                                 |
|--------------------------------------------------------------|----------------------------------------------------|-----------------------------------------|---------------------------------|
| Louver Size                                                  | 2 1/2"                                             | 3 1/2"                                  | 4 1/2"                          |
| Louver Profile                                               | Elliptical                                         | Elliptical                              | Elliptical                      |
| Stile Depth                                                  |                                                    | 1 1/8"                                  |                                 |
| Rail Depth                                                   |                                                    | 1.0"                                    |                                 |
| Louver Clearance Required for Inside Mount Frame             | 1 7/8"                                             | 2 3/8"                                  | 2 7/8"                          |
| Louver Clearance Required for Outside Mount Frame            | 3/4"                                               | 1 1/4"                                  | 1 3/4"                          |
| Frames                                                       | Inside, Outside and Z frame with decorative casing |                                         |                                 |
| SIZES                                                        |                                                    |                                         |                                 |
| Max. Shutter Height                                          | 120"                                               |                                         |                                 |
| Min. Shutter Height                                          | 10"                                                |                                         |                                 |
| Max. Shutter Width                                           | 25" regular - 30" alum core                        |                                         |                                 |
| Min.Shutter Width                                            | 7"                                                 |                                         |                                 |
| OPTIONS                                                      |                                                    | •                                       |                                 |
| Hinging                                                      | Left, Right & multiple config.                     |                                         |                                 |
| Bi-Fold or Slider                                            | yes                                                |                                         |                                 |
| Colors                                                       | white                                              | bright white                            | off-white                       |
| Textures                                                     | smooth or wood grain (louver only)                 |                                         |                                 |
| Arches, circles, sunbursts, other rounded shapes             | yes                                                |                                         |                                 |
| Rakes, triangle, other angled shapes                         | yes                                                |                                         |                                 |
| T-Posts                                                      | required for certain size shutters                 |                                         |                                 |
| Divider rails                                                | yes                                                |                                         |                                 |
| Hidden Tilt Rod option                                       | yes                                                |                                         |                                 |
| Shaped<br>Horizontal<br>Arch Top<br>Elongate<br>Height < 1/2 | d Eyebrow<br>Width + 1 1/8"                        | Standard Half Ron<br>Height = 1/2 Width | Quarter Round<br>Height = Width |